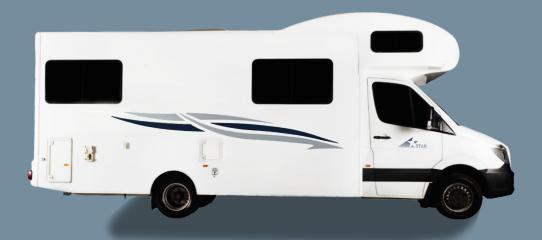

# **Vehicle Specifications**

POLARIS 6

# **CORE SPECS.**

MAKE. Mercedes
ENGINE. 3 Litre
TRANSMISSION. Automatic

POWER STEERING. Yes
FUEL. Diesel
FUEL TANK. 75 Litres

**POWER SUPPLY.** Dual 12V battery system **MEASUREMENTS** Length 7.7m/ Width 2.3m/

(APPROX.). Height 3.6m

Interior height 2.0m

**BED DIMENSIONS.** 3 X Double bed approx.

2.1 x 1.4m / 2.1 x 1.4m / 1.9 x 1.2m

**CAPACITY.** 6 Adults